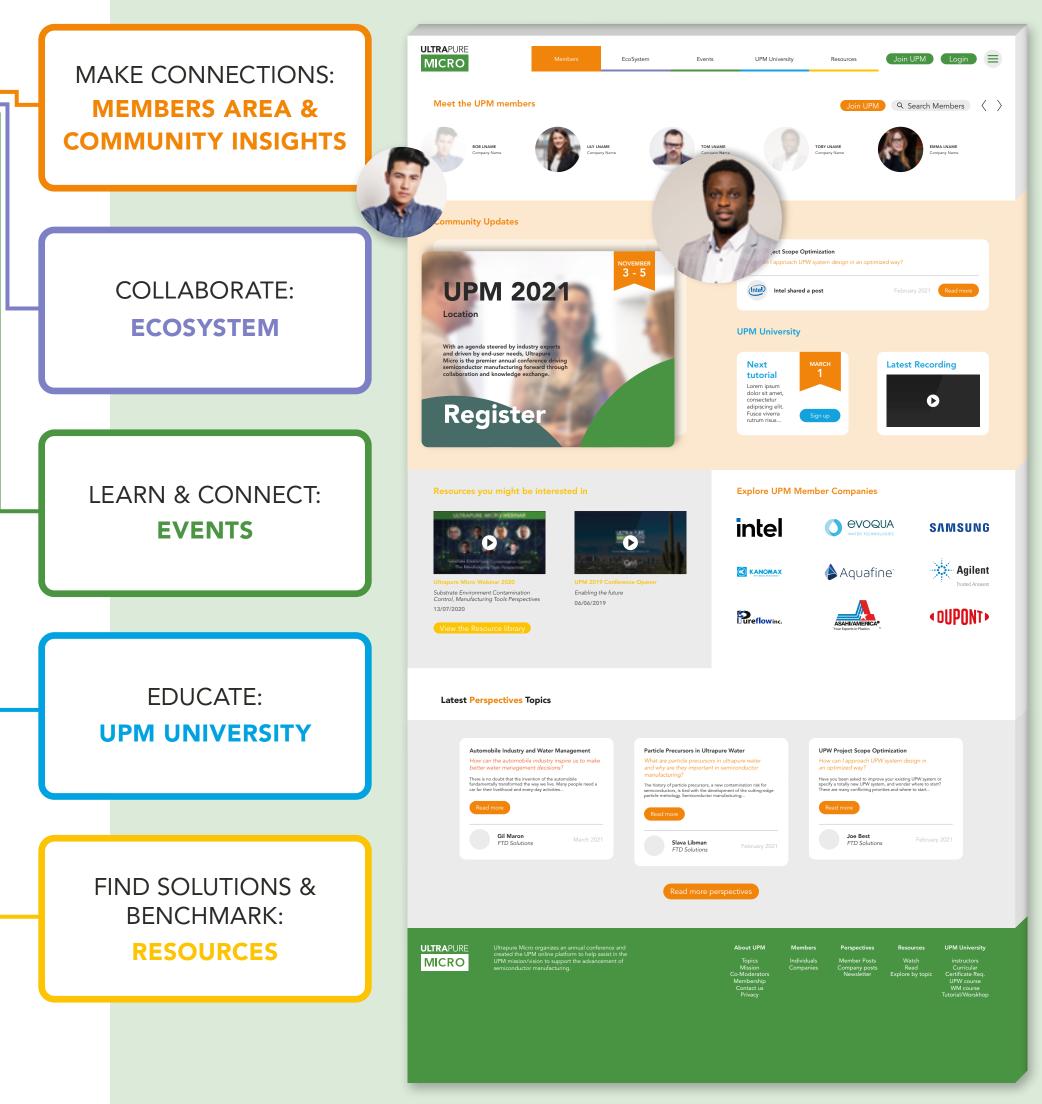

## OUR SOLUTION

Ultrapure Micro has built a powerful new community platform to meet the rapidly evolving demands of the supply chain. UPM has become the center of gravity for professionals and businesses within the industry.

## Frictionless environment for entire supply chain

Ultrapure Micro Community
Platform is designed to be a
frictionless environment for
the entire supply chain to work
together on a year-round basis,
to respond to the rapidly evolving
demands of the semiconductor
industry, and to harness
opportunities for collaboration
and industry advancement.

## DEDICATED SPACE

The UPM Community Platform will provide individuals and companies involved in semiconductor manufacturing with a dedicated space for year-round discourse and meetings, professional development and networking, and the advancement of the industry agenda.

The activity and progress facilitated by the platform will culminate in the much-anticipated annual Ultrapure Micro Conference.

- Seamless networking tools allowing year-round collaboration
- Published industry perspectives, technology insights, and insightful updates
- Company and professional profiles tagged within the supply chain, facilitating meaningful connections and partnerships
- Extensive technical resources and archives collated over several years of UPM conferences
- Dedicated learning and training opportunities as part of the newly founded 'UPM University' (at additional cost)